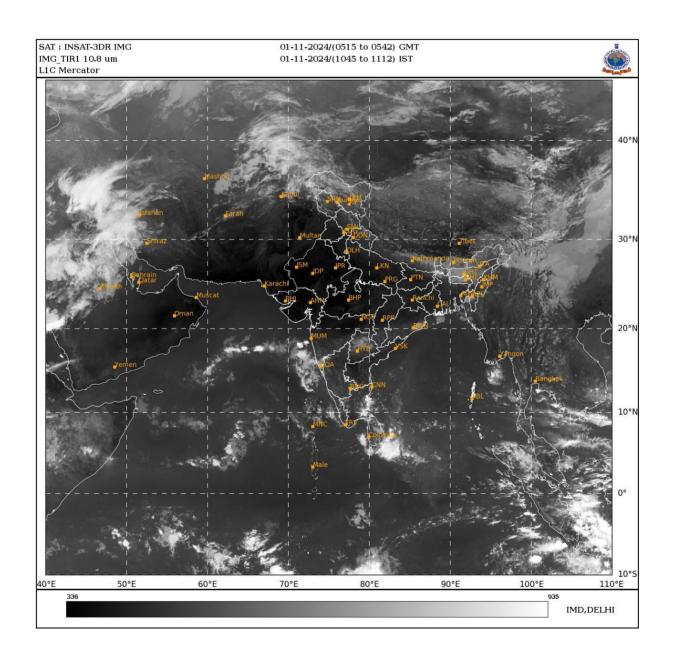

#### **BAY OF BENGAL:**

YESTERDAY'S CYCLONIC CIRCULATION OVER GULF OF MANNAR & NEIGHBOURHOOD EXTENDING UPTO 3.6 KM ABOVE MEAN SEA LEVEL PERSISTED AT 0300 UTC OF TODAY, THE 01<sup>ST</sup> OF NOVEMBER.

YESTERDAY'S UPPER AIR CYCLONIC CIRCULATION LAY OVER SOUTHWEST BAY OF BENGAL OFF SOUTH ANDHRA PRADESH COAST BETWEEN 3.1 & 5.8 KM ABOVE MEAN SEA LEVEL BECAME LESS MARKED AT 0300 UTC OF TODAY, THE 01<sup>ST</sup> OF NOVEMBER.

SCATTERED LOW AND MEDIUM CLOUDS WITH EMBEDDED MODERATE TO INTENSE CONVECTION LAY OVER SOUTH BAY OF BENGAL AND ANDAMAN SEA.

### **ARABIAN SEA:**

YESTERDAY'S UPPER AIR CYCLONIC CIRCULATION OVER SOUTHWEST ARABIAN SEA EXTENDING UPTO 1.5 KM ABOVE MEAN SEA LEVEL BECAME LESS MARKED AT 0300 UTC OF TODAY, THE  $01^{\rm ST}$  OF NOVEMBER.

SCATTERED LOW AND MEDIUM CLOUDS WITH EMBEDDED MODERATE TO INTENSE CONVECTION LAY OVER CENTRAL PARTS OF ARABIAN SEA & EASTCENTRAL ARABIAN SEA OFF MAHARASHTRA, GOA, KARNATAKA COASTS & CENTRAL PARTS OF SOUTH ARABIAN SEA LAKSHDWEEP ISLANDS & COMORIN AREA.